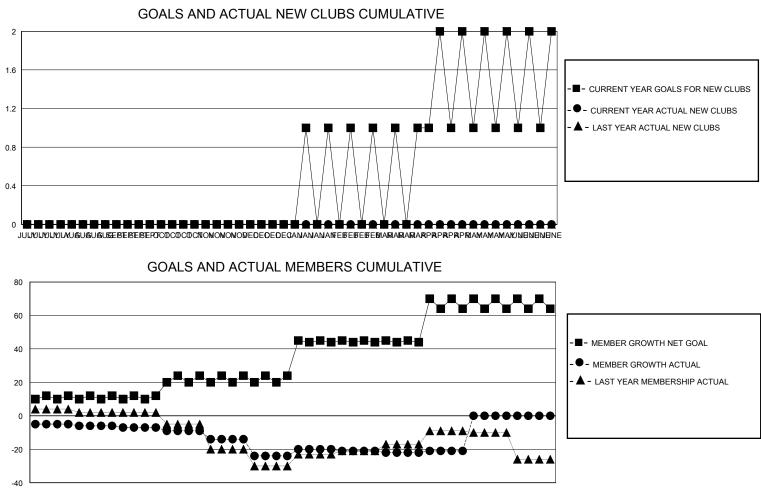

## MONTHLY MEMBERSHIP PROGRESS REPORT

District 109 A

Results as of: 5/31/2020

| GMT:                  |               |           | GMT CA        |                       |                        |                         |                                                    |  |
|-----------------------|---------------|-----------|---------------|-----------------------|------------------------|-------------------------|----------------------------------------------------|--|
|                       | Club          | S         |               | Members               |                        |                         |                                                    |  |
| RESULTS FOR 2019-2020 |               |           |               | RESULTS FOR 2019-2020 |                        |                         |                                                    |  |
| QUARTER               | NEW CLUB GOAL | NEW CLUBS | DROPPED CLUBS | QUARTER MEM           | BER GROWTH NET<br>GOAL | MEMBER GROWTH<br>ACTUAL | DROPPED<br>MEMBERS ACTUAL<br>(including transfers) |  |
| JULY/AUG/SEPT         | 0             | 0         | 0             | JULY/AUG/SEPT         | 11                     | 24                      | 52                                                 |  |
| OCT/NOV/DEC           | 0             | 0         | 0             | OCT/NOV/DEC           | 11                     | 44                      | 104                                                |  |
| JAN/FEB/MAR           | 1             | 0         | 0             | JAN/FEB/MAR           | 23                     | 64                      | 48                                                 |  |
| APR/MAY/JUNE          | 1             | 0         | 0             | APR/MAY/JUNE          | 23                     | 8                       | 4                                                  |  |